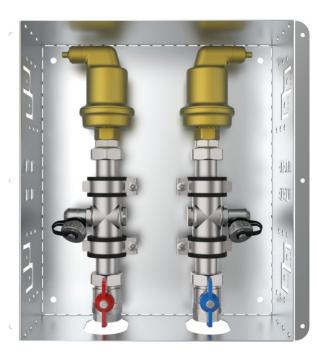

# Friwara SEL & SEL WH Modul

AUTOMATIC VENTILATION, MAINTAINING TEMPERATURE OF HEATING PIPELINES, FLUSHING AND MAINTENANCE FUNCTION IN A STATION

Loop ventilation with temperature maintenance

Loop ventilation

## for trouble-free operating

- ✓ Optimum automatic loop ventilation
- Keeping warm via loop and not via the station (energy efficiency & hygiene)
- ✓ Professional loop flushing
- Operational safety
- ✓ Increased customer satisfaction