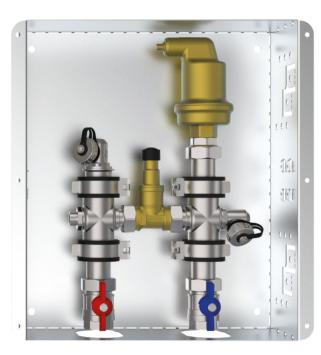

# Friwara SEL & SEL WH Modul

AUTOMATIC VENTILATION, MAINTAINING TEMPERATURE OF HEATING PIPELINES, FLUSHING AND MAINTENANCE FUNCTION IN A STATION

Loop ventilation with temperature maintenance

Loop ventilation

## for trouble-free operating

- ✓ Optimum automatic loop ventilation
- Keeping warm via loop and not via the station (energy efficiency & hygiene)
- ✓ Professional loop flushing
- Operational safety
- ✓ Increased customer satisfaction