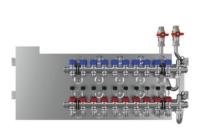

## Flexible and efficient: our Friwara WM adapts to every requirement

- Electronic hot water control
- 🗸 Up to 25 l/min hot water
  - Installation depth 110 mm
  - Stainless steel piping
  - Optimized for NT-systems
  - Suitable for all heat sources
  - New cabinet design for quick and easy installation
  - Hybrid+ Technologie
  - Low pressure loss + more power