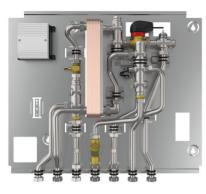

## Flexible and efficient: our Friwara WM adapts to every requirement

- Electronic hot water control
- 🗸 Up to 25 l/min hot water
  - Installation depth 110 mm
  - Stainless steel piping
  - Optimized for NT-systems
  - Suitable for all heat sources
  - New cabinet design for quick and easy installation
  - Hybrid+ Technologie
  - Low pressure loss + more power