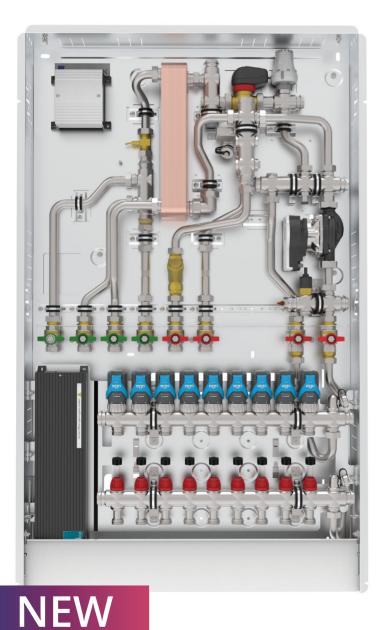

## Flexible and efficient: our Friwara WM adapts to every requirement

- Electronic hot water control
- 🗸 Up to 25 l/min hot water
  - Installation depth 110 mm
  - Stainless steel piping
  - Optimized for NT-systems
  - Suitable for all heat sources
  - New cabinet design for quick and easy installation
  - Hybrid+ Technologie
  - Low pressure loss + more power