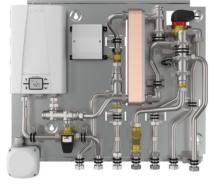

## Flexible and efficient: our Friwara WM adapts to every requirement

- Electronic hot water control
- 🗸 Up to 25 l/min hot water
  - Installation depth 110 mm
  - Stainless steel piping
  - Optimized for NT-systems
  - Suitable for all heat sources
  - New cabinet design for quick and easy installation
  - Hybrid+ Technologie
  - Low pressure loss + more power