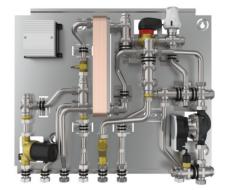

## Flexible and efficient: our Friwara WM adapts to every requirement

- Electronic hot water control
- 🗸 Up to 25 l/min hot water
  - Installation depth 110 mm
  - Stainless steel piping
  - Optimized for NT-systems
  - Suitable for all heat sources
  - New cabinet design for quick and easy installation
  - Hybrid+ Technologie
  - Low pressure loss + more power