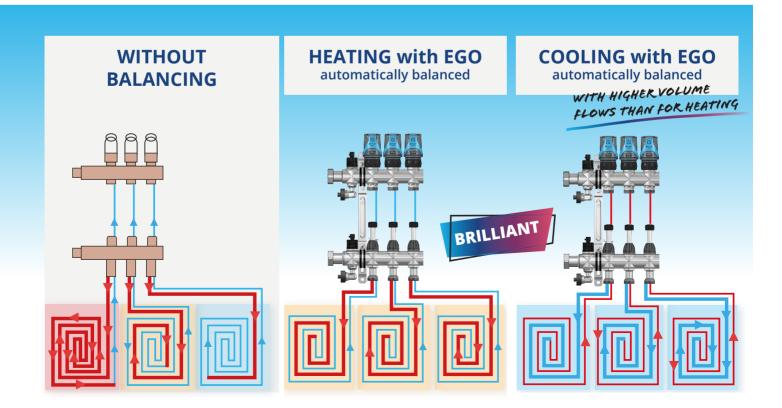

# **Hydraulic Balancing**

= ACHIEVING THE OPTIMAL SPREAD BETWEEN FLOW AND RETURN

In summer, the **EGO adaptive flow controller** independently and **optimally** adjusts its flow rate to the cooling application. This is not possible with conventional, statically balanced systems.

## Intelligent & Fully Automatic THE OPTIMAL HYDRAULIC BALANCING FOR BOTH HEATING AND COOLING

Made in Germany

**(O)** STRAUB

Using 2 **temperature sensors** mounted on the flow and return, EGO detects the temperature spread and, via artificial intelligence, precisely controls the water flow:

#### Fully automatic adaptation to unknown heating circuits

No more complex calculations for renovations or retrofitting of distribution systems.

**Technically superior** EGO ensures precise, fast, and reliable hydraulic balancing.